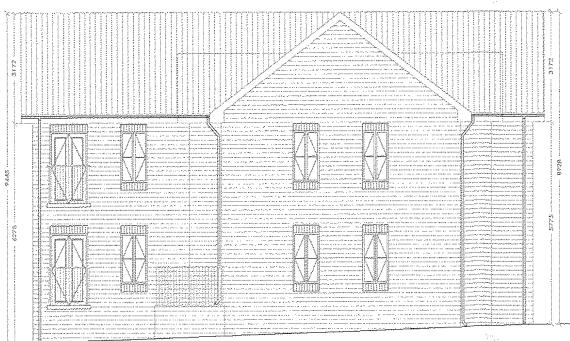

#### Land to rear of 83-85 High Street, Norton

Side Elevation approved on appeal (top)

Proposed side elevation (below)

### Changes to the proposed elevation;

- ☐ The building is now one mass rather than separate elements.
- Overall height reduced from maximum of 11.2m to 8.4metres.
- Main element of elevation reduced in height from 8.9m to 8.4m
- Windows on the central element of the building made wider, by approx 300mm

#### 08/2566/VARY

Land to rear of 83-85 High Street, Norton. Comparison elevations

08/2566/VARY Land to rear of 83-85 High Street, Norton. Comparison Site Plans

Land to rear of 83-85 High Street, Norton

Approved site plan (left); Proposed Site plan (right)