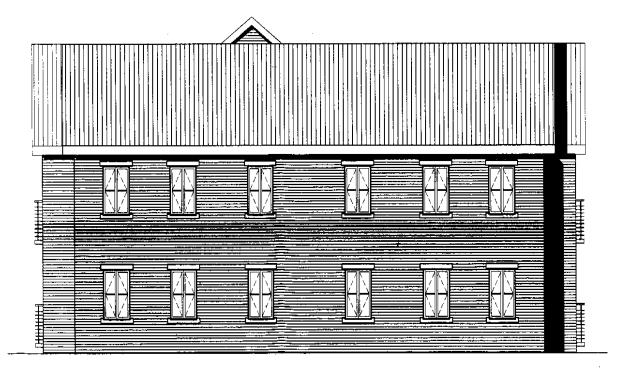

### Land to rear of 83-85 High Street, Norton

Side Elevation approved on appeal (top)

Proposed side elevation (below)

### Changes to the proposed elevation;

- Overall height reduced from maximum of 11.2m to 8.4metres;
- Bay projection from central element removed
- □ Removal of undercroft garages and replaced with patio area;
- Windows on left of elevation remoed and replaced with 'French doors' and smaller windows

# 08/2566/VARY

Land to rear of 83-85 High Street, Norton. Comparison elevations