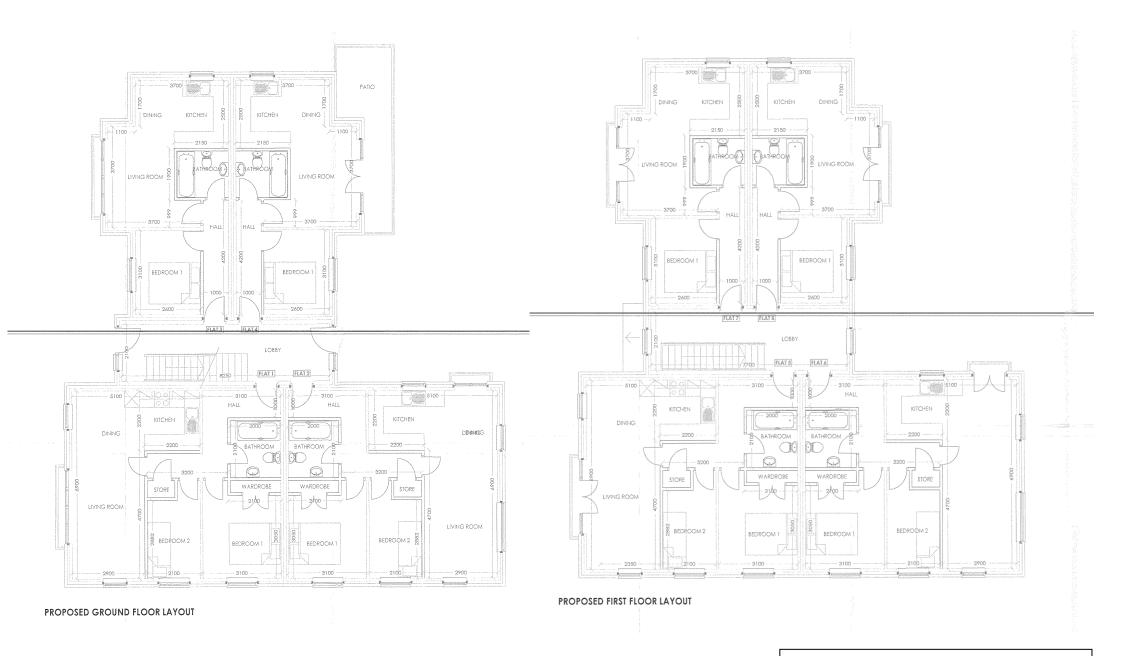

#### Land to rear of 83-85 High Street, Norton

Approved first floor plan (left); Proposed first floor plan (right);

#### Changes to the proposed floor plan;

- □ Stepping in effect on northern and southern elements removed.
- □ Balcony doors and windows on right of elevation added to northern side, balconies swapped for windows on the eastern elevation.
- General layout of flats remains the same.

## Land to rear of 83-85 High Street, Norton

Approved ground floor plan (left); Proposed ground floor plan (right);

## Changes to the proposed floor plan;

- □ Stepping in effect on northern and southern elements removed.
- Balcony doors and windows on right of elevation added to northern side, balconies swapped for windows on the eastern elevation.
- General layout of flats remains the same.

#### 08/2566/VARY

Land to rear of 83-85 High Street, Norton. Comparison floor plans

J W DICKIN SON ASSOCIATES

2 Surfees St - Harriepool - 7524 7HG Tel : 01429 231252 - Fax : 01429 222709

**PROJECT** 

Proposed 8 No. Flats at Land to Rear of 82 & 83 High Street, Norton, TS20 1AE.