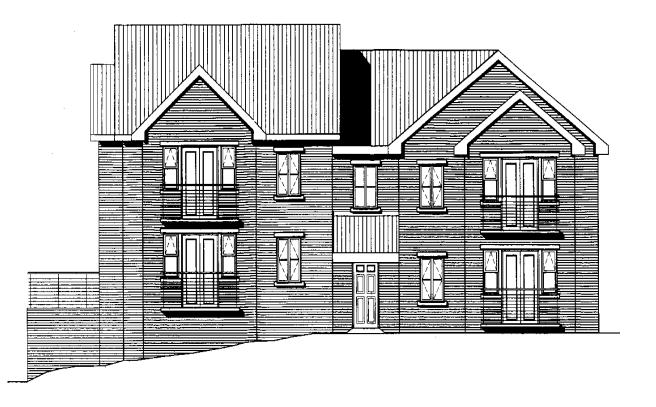

#### Land to rear of 83-85 High Street, Norton

Front Elevation approved on appeal (top)

Proposed front elevation (below)

## Changes to the proposed elevation;

- ☐ The building is now one mass rather than separate elements.
- Overall height reduced from maximum of 11.2m to 8.4metres;
- Projection on left of the elevations, roof slope has been altered from approx. 40 degees to approx 35 degrees.
- Window added to entrance way

08/2566/VARY Land to rear of 83-85 High Street, Norton. Comparison elevations