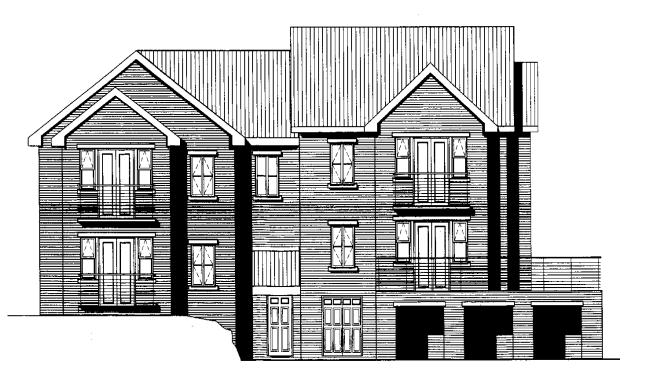

#### PROPOSED REAR ELEVATION

#### Land to rear of 83-85 High Street, Norton

Rear Elevation approved on appeal (top)

Proposed rear elevation (below)

#### Changes to the proposed elevation;

- □ The building is now one mass rather than separate elements.
- Overall height reduced from maximum of 11.2m to 8.4metres;
- Bay projection on left of rear elevation removed and balconies replaced with windows.
- Removal of undercroft garages and replaced with patio area;
- □ Removal of canopy over the entrance/doorway
- Window added to entrance way
- Projection on right of elevation, roof slope has been altered from approx. 40 degees to approx 35 degrees.
- Width of building remains as previously approved

#### 08/2566/VARY

Land to rear of 83-85 High Street, Norton. Comparison elevations