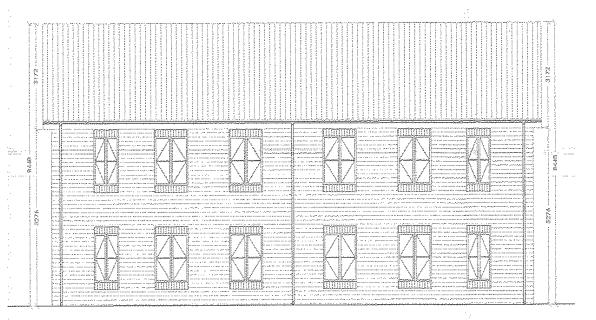

#### Land to rear of 83-85 High Street, Norton

Side Elevation approved on appeal (top)

Proposed side elevation (below)

### Changes to the proposed elevation;

- ☐ The building is now one mass rather than separate elements.
- Overall height reduced from maximum of 11.2m to 8.4metres.
- Main element of elevation reduced in height from 8.9m to 8.4m
- Windows on the central element of the building made wider, by approx 300mm

#### 08/2566/VARY

Land to rear of 83-85 High Street, Norton. Comparison elevations

08/2566/VARY Land to rear of 83-85 High Street, Norton. Comparison Site Plans

Land to rear of 83-85 High Street, Norton

Approved site plan (left); Proposed Site plan (right)