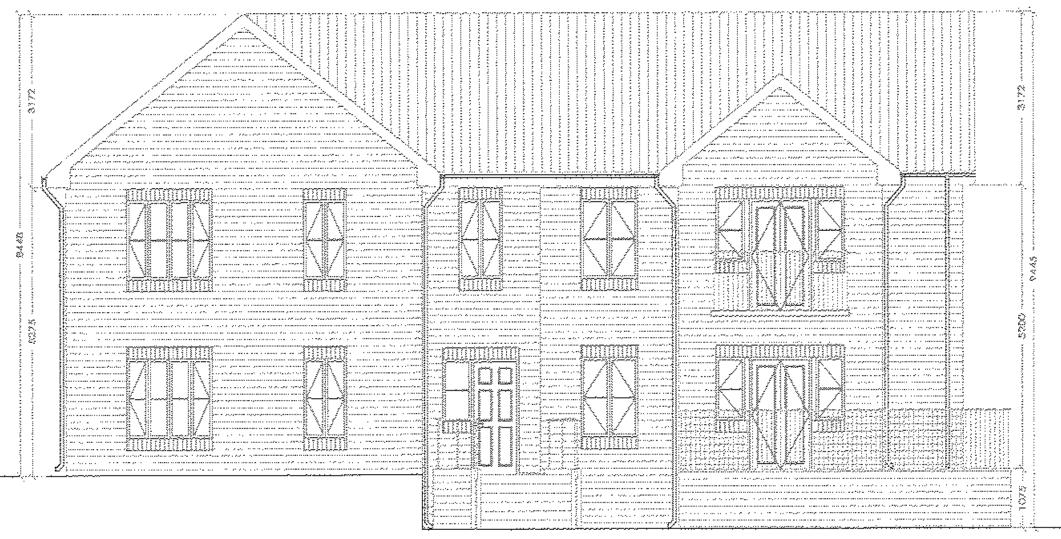

#### PROPOSED REAR ELEVATION

#### Land to rear of 83-85 High Street, Norton

Rear Elevation approved on appeal (top)

Proposed rear elevation (below)

#### Changes to the proposed elevation;

- □ The building is now one mass rather than separate elements.
- Overall height reduced from maximum of 11.2m to 8.4metres;
- Bay projection on left of rear elevation removed and balconies replaced with windows.
- Removal of undercroft garages and replaced with patio area;
- □ Removal of canopy over the entrance/doorway
- Window added to entrance way
- Projection on right of elevation, roof slope has been altered from approx. 40 degees to approx 35 degrees.
- Width of building remains as previously approved

#### 08/2566/VARY

Land to rear of 83-85 High Street, Norton. Comparison elevations