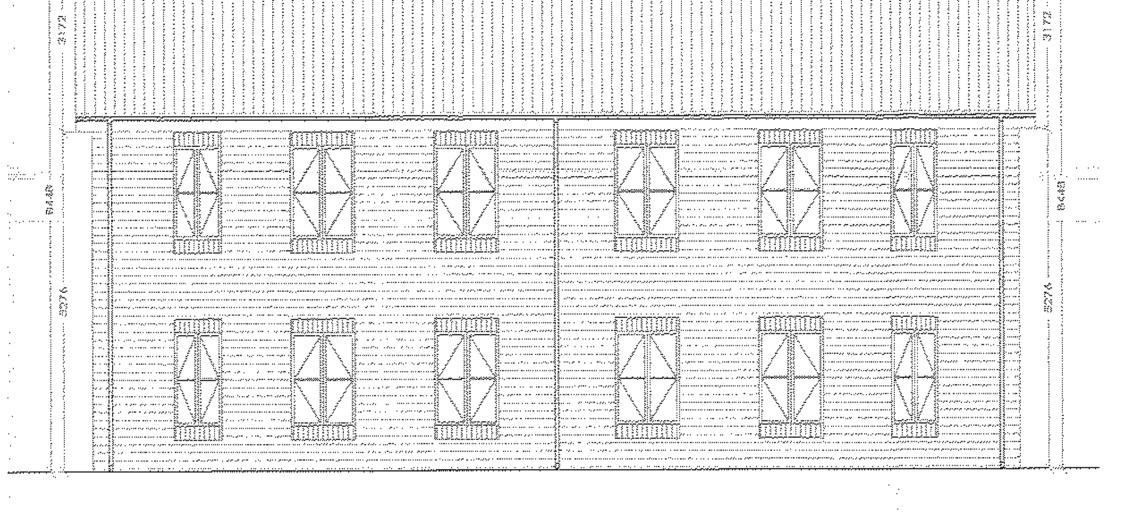

#### PROPOSED REAR ELEVATION

#### Land to rear of 83-85 High Street, Norton

Rear Elevation approved on appeal (top)

Proposed rear elevation (below)

#### Changes to the proposed elevation;

- □ The building is now one mass rather than separate elements.
- Overall height reduced from maximum of 11.2m to 8.4metres;
- Bay projection on left of rear elevation removed and balconies replaced with windows.
- Removal of undercroft garages and replaced with patio area;
- □ Removal of canopy over the entrance/doorway
- Window added to entrance way
- Projection on right of elevation, roof slope has been altered from approx. 40 degees to approx 35 degrees.
- Width of building remains as previously approved

#### 08/2566/VARY

Land to rear of 83-85 High Street, Norton. Comparison elevations