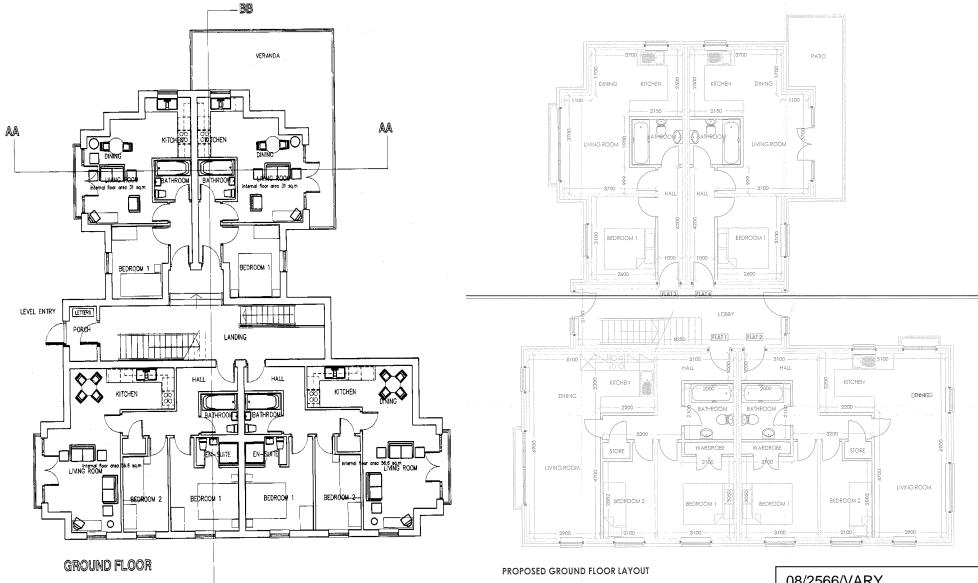

## Land to rear of 83-85 High Street, Norton

Approved ground floor plan (left); Proposed ground floor plan (right);

## Changes to the proposed floor plan;

- □ Stepping in effect on northern and southern elements removed.
- Balcony doors and windows on right of elevation added to northern side, balconies swapped for windows on the eastern elevation.
- General layout of flats remains the same.

#### 08/2566/VARY

Land to rear of 83-85 High Street, Norton. Comparison floor plans

J W DICKIN SON ASSOCIATES

2 Surfees St - Harriepool - 7524 7HG Tel : 01429 231252 - Fax : 01429 222709

**PROJECT** 

Proposed 8 No. Flats at Land to Rear of 82 & 83 High Street, Norton, TS20 1AE.