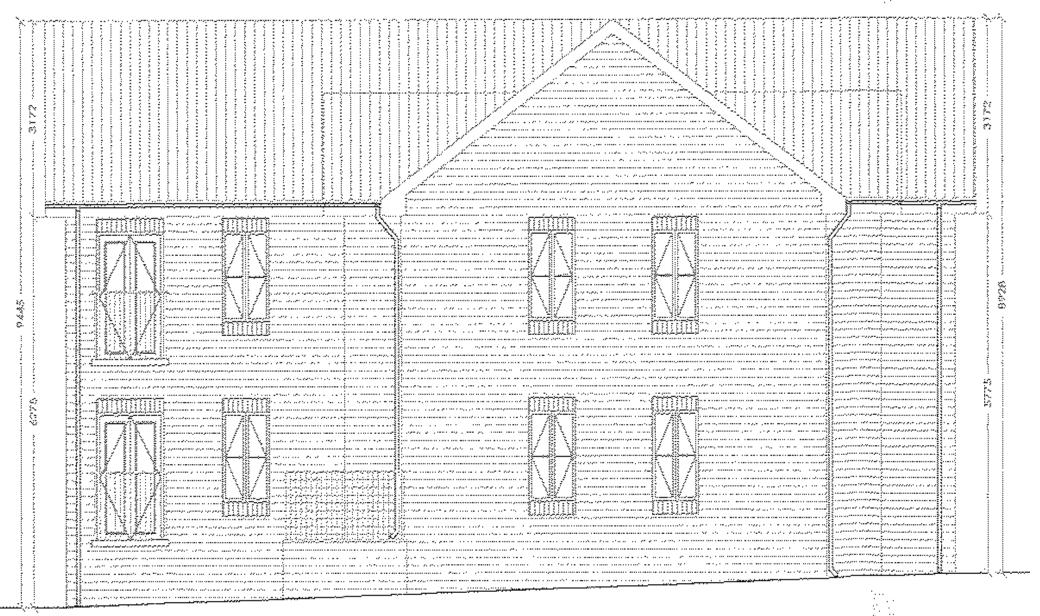

#### Land to rear of 83-85 High Street, Norton

Front Elevation approved on appeal (top)

Proposed front elevation (below)

## Changes to the proposed elevation;

- ☐ The building is now one mass rather than separate elements.
- Overall height reduced from maximum of 11.2m to 8.4metres;
- Projection on left of the elevations, roof slope has been altered from approx. 40 degees to approx 35 degrees.
- Window added to entrance way

08/2566/VARY Land to rear of 83-85 High Street, Norton. Comparison elevations