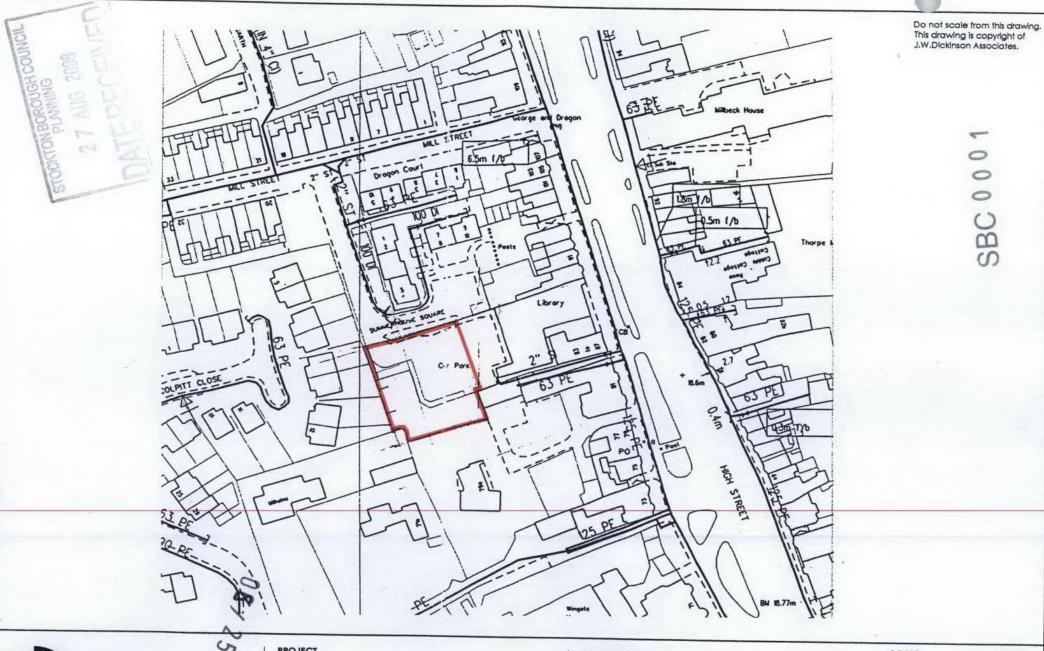

#### 08/2566/VARY

Land to rear of 83-85 High Street, Norton. Comparison floor plans

J W DICKIN SON ASSOCIATES

2 Surfees St - Harriepool - 7524 7HG Tel : 01429 231252 - Fax : 01429 222709

**PROJECT** 

Proposed 8 No. Flats at Land to Rear of 82 & 83 High Street, Norton, TS20 1AE.

DRAWING TITLE

LOCATION PLAN

SCALE A4 1:1250 PURPOSE PLANNING DATE 22.08.08 DRAWN BY A.FOSTER DRAWING No

JWD134\_011

PROPOSED REAR ELEVATION