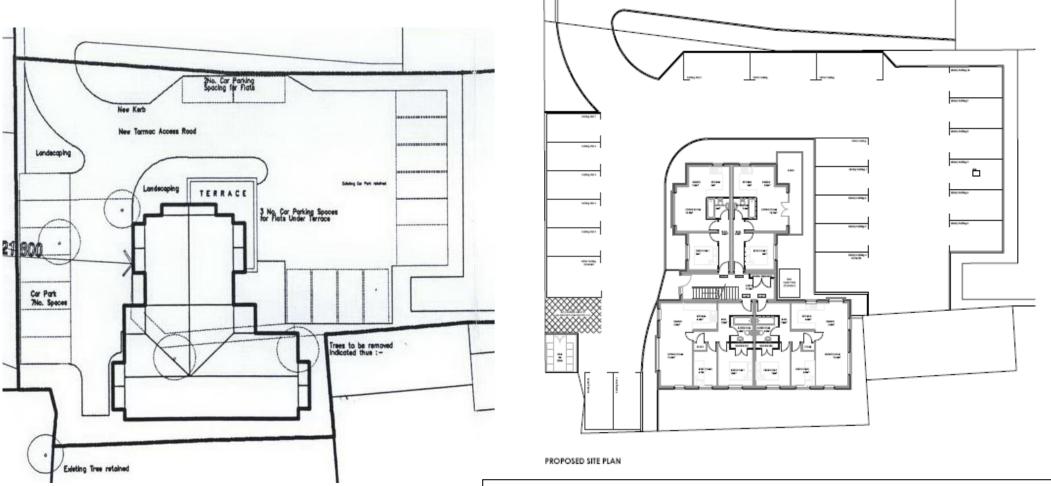

#### 08/2566/VARY

Land to rear of 83-85 High Street, Norton. Comparison elevations

08/2566/VARY Land to rear of 83-85 High Street, Norton. Comparison Site Plans

Land to rear of 83-85 High Street, Norton

Approved site plan (left); Proposed Site plan (right)

- Changes to the site plan;

  Overall building shape
  - Car parking Layout