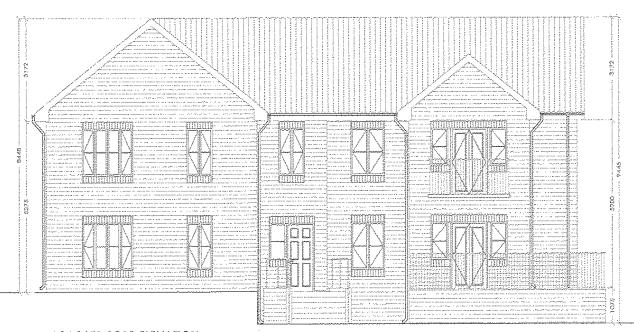

#### Land to rear of 83-85 High Street, Norton

Front Elevation approved on appeal (top)

Proposed front elevation (below)

## Changes to the proposed elevation;

- ☐ The building is now one mass rather than separate elements.
- Overall height reduced from maximum of 11.2m to 8.4metres;
- Projection on left of the elevations, roof slope has been altered from approx. 40 degees to approx 35 degrees.
- Window added to entrance way

08/2566/VARY Land to rear of 83-85 High Street, Norton. Comparison elevations