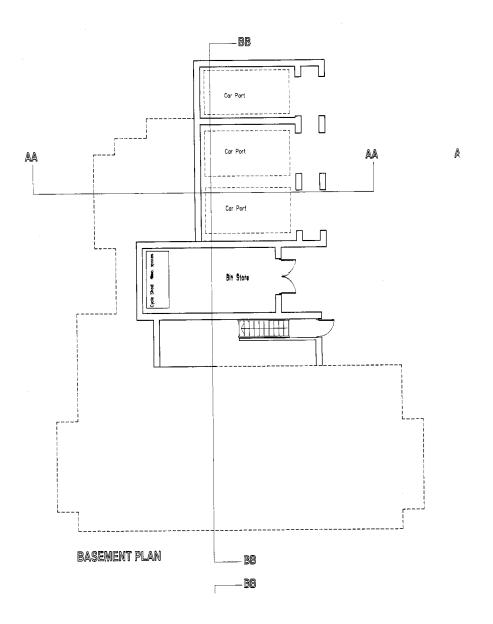

### Land to rear of 83-85 High Street, Norton

Basement floor plan approved on appeal (left)

## Changes to the proposed floor plan;

 Basement element including carports removed from current proposal

### 08/2566/VARY

Land to rear of 83-85 High Street, Norton. Comparison floor plans