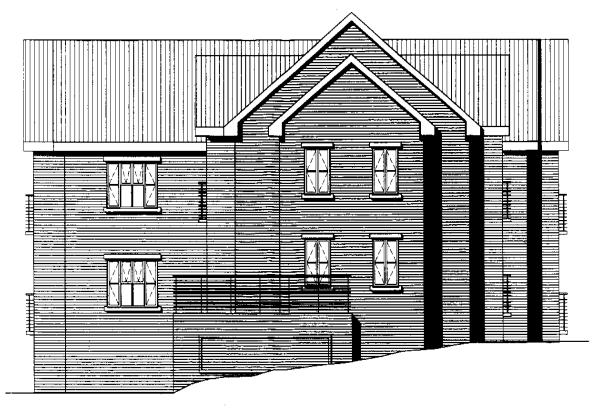

### Land to rear of 83-85 High Street, Norton

Side Elevation approved on appeal (top)

Proposed side elevation (below)

### Changes to the proposed elevation;

- Overall height reduced from maximum of 11.2m to 8.4metres;
- Bay projection from central element removed
- □ Removal of undercroft garages and replaced with patio area;
- Windows on left of elevation remoed and replaced with 'French doors' and smaller windows

# 08/2566/VARY

Land to rear of 83-85 High Street, Norton. Comparison elevations