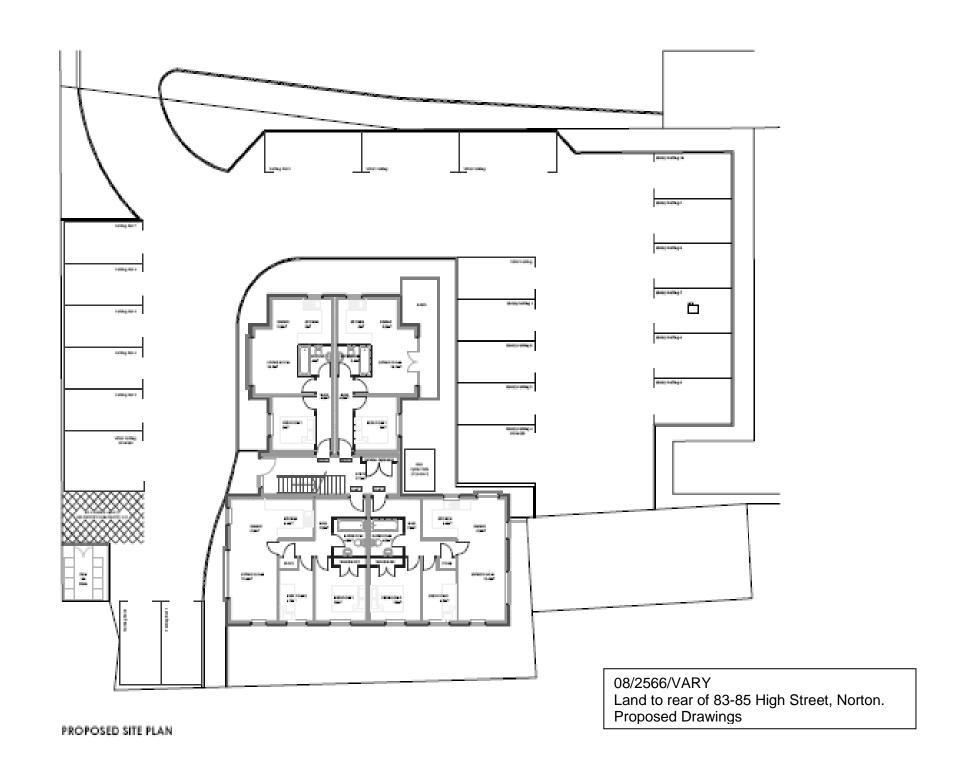

#### 08/2566/VARY

Land to rear of 83-85 High Street, Norton. Comparison elevations

08/2566/VARY Land to rear of 83-85 High Street, Norton. Comparison Site Plans

Land to rear of 83-85 High Street, Norton

Approved site plan (left); Proposed Site plan (right)

- Changes to the site plan;

  Overall building shape
  - Car parking Layout